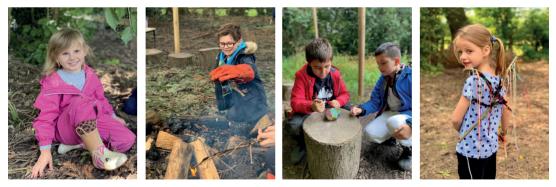

## Join our Pre-School Taster Session in the Forest Friday 11th September 10:30 to 11:45 - Book via the website

Saighton Church of England Primary School is proud to be a Voluntary Aided primary school in the village of Saighton.

Places available in our Pre-School - please phone to reserve a place for 2020/2021 Forest School sessions for each class every week